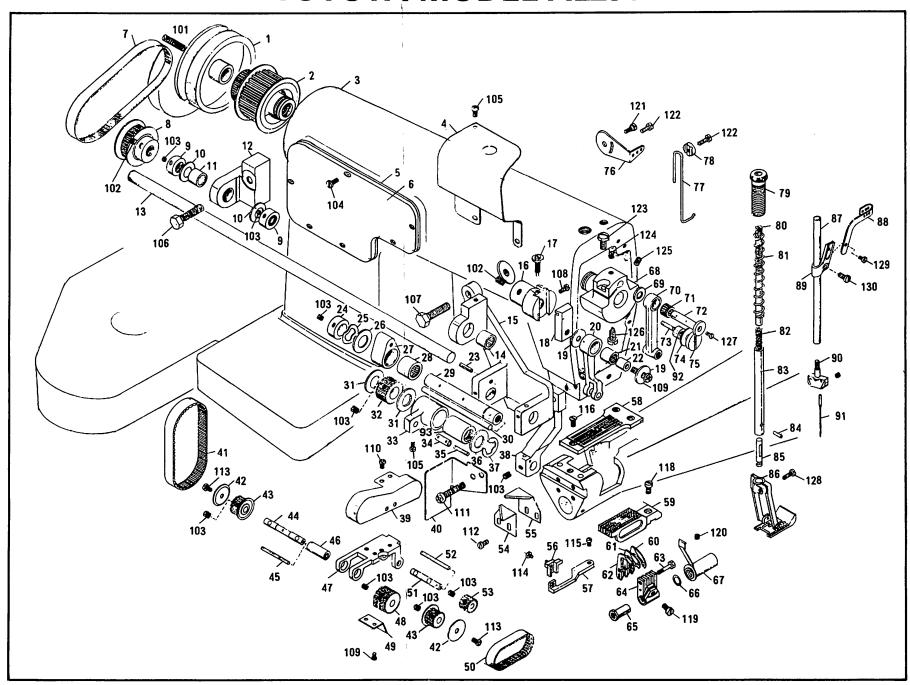

## **TOYOTA MODEL AL254**

| PART<br>NO. | PART NAME                 | PART<br>NO. | PART NAME                      | PART<br>NO. | PART NAME                |
|-------------|---------------------------|-------------|--------------------------------|-------------|--------------------------|
| 1           | HAND WHEEL                | 43          | TIMING GEAR (D)                | 85          | PRESSER BAR INNER        |
| 2           | TIMING GEAR (A) ASSEMBLY  | 44          | HINGE SHAFT FOR 46             | 86          | HINGED FOOT              |
| 3           | ARM BED ASSEMBLY          | 45          | OIL FELT FOR 44                | 87          | NEEDLE BAR ONLY          |
| 4           | COVER PLATE FOR 15        | 46          | ADJUSTING BUSHING FOR 47       | 88          | TOP UP LEVER             |
| 5           | GASKET FOR 6              | 47          | ROLLER HOLDER                  | 89          | TAKE UP LEVER HOLDER     |
| 6           | BACK COVER PLATE          | 48          | FEED ROLLER                    | 90          | NEEDLE CLAMP BODY (1/4") |
| 7           | TIMINĞ BELT (A)           | 49          | ROLLER COVER (B)               | 91          | NEEDLES (#21)            |
| 8           | TIMING GEAR (B)           | 50          | TIMING BELT (C)                | 92          | TOP SHAFT OIL FELT OUTER |
| 9           | COLLAR FOR 13             | 51          | ROLLER SHAFT                   | 93          | ONE WAY CLUTCH FRONT     |
| 10          | FLAT WASHER FOR 13        | 52          | OIL FELT FOR 51                |             |                          |
| 11          | BEARING FOR 13            | 53          | TIMING GEAR (E)                | 101         | SET SCREW FOR 1          |
| ·12         | HOLDER REAR FOR 13        | 54          | THREAD CUTTER (A)              | 102         | SET SCREW FOR 8 & 16     |
| 13          | ROLLER CLUTCH UPPER SHAFT | 55          | THREAD CUTTER (B)              | 103         | SET SCREW FOR 9          |
| 14          | BEARING FOR 13            | 56          | NEEDLE GUARD                   | 104         | SET SCREW FOR 6          |
| 15          | HOLDER FRONT FOR 13       | 57          | NEEDLE GUARD HOLDER            | 105         | SET SCREW FOR 4          |
| 16          | ROLLER FEED CAM           | 58          | NEEDLE PLATE 3P (1/4")         | 106         | SET BOLT FOR 12          |
| 17          | ADJUSTING SCREW FOR 18    | 59          | FEED DOG (1/4")                | 107         | SET BOLT FOR 15          |
| 18          | ROLLER FEED ECCENTRIC     | 60          | LOOPER (A)                     | 108         | SET SCREW FOR 18         |
| 19          | BEARING GUIDE WASHER      | 61          | LOOPER (M)                     | 109         | SET SCREW FOR 20         |
| 20          | CRANK ROD                 | 62          | LOOPER (B)                     | 110         | SET SCREW FOR 39         |
| 21          | BEARING FOR 20            | 63          | SET SCREW FOR 60, 61, 62       | 111         | SET SCREW FOR 38 & 40    |
| 22          | BEARING INNER             | 64          | LOOPER HOLDER                  | 112         | SET SCREW FOR 54 & 55    |
| 23          | SPRING PIN FOR 27         | 65          | BUSHING FOR LOOPER HOLDER      | 113         | SET SCREW FOR 42         |
| 24          | COLLAR FOR 29             | 66          | OIL STOPPER RING               | 114         | SET SCREW FOR 56         |
| 25          | WAVE WASHER FOR 27        | 67          | LOOPER BUSHING & NEEDLE GUARD  | 115         | SET SCREW FOR 57         |
| 26          | FLAT WASHER FOR 27        | 68          | TAKE UP LEVER CRANK            | 116         | SET SCREW FOR 58         |
| 27          | CLUTCH HOLDER FOR 28      | 69          | WASHER FOR 72                  |             |                          |
| 28          | ONE WAY CLUTCH REAR       | 70          | NEEDLE BAR CRANK ROD           | 118         | SET SCREW FOR 59         |
| 29          | ROLLER CLUTCH LOWER SHAFT | 71          | NEEDLE BEARING COMPLETE        | 119         | SET SCREW FOR 64         |
| 30          | OIL FELT FOR 29           | 72          | NEEDLE BAR CRANK PIN           | 120         | SET SCREW FOR 67         |
| 31          | FLAT WASHER FOR 32        | 73          | TOP SHAFT OIL FELT INNER       | 121         | HINGE SCREW FOR 76       |
| 32          | TIMING GEAR (C)           | 74          | PACKING FOR 75                 | 122         | SET SCREW FOR 76 & 78    |
| 33          | CLUTCH HOLDER FOR 93      | 75          | SCREW, TOP SHAFT OIL CAP       | 123         | SET SCREW FOR 72         |
| 34          | HINGE PIN FOR 20          | 76          | THREAD EYELET                  | 124         | SET SCREW FOR 72         |
| 35          | OIL FELT FOR 34           | 77          | THREAD GUIDE UPPER             | 125         | SET SCREW FOR 68         |
| 36          | FLAT WASHER FOR 93        | 78          | THREAD GUIDE UPPER CLAMP       | 126         | SET SCREW FOR 68         |
| 37          | STOP RING FOR 93          | 79          | PRESSER FOOT REGULATOR SCREW   | 127         | OIL STOPPER SCREW FOR 72 |
| 38          | ROLLER HOLDER ARM         | 80          | PRESSER ROLLER REGULATOR SCREW | 128         | SET SCREW FOR 86         |
| 39          | ROLLER COVER (A)          | 81          | PRESSER SPRING OUTER           | 129         | SET SCREW FOR 88         |
| 40          | BELT COVER FOR 41         | 82          | PRESSER SPRING INNER           | 130         | SET SCREW FOR 89         |
| 41          | TIMING BELT (B)           | 83          | PRESSER BAR OUTER              |             |                          |
| 42          | GUIDE PLATE FOR 41        | 84          | PIN FOR 85                     |             |                          |